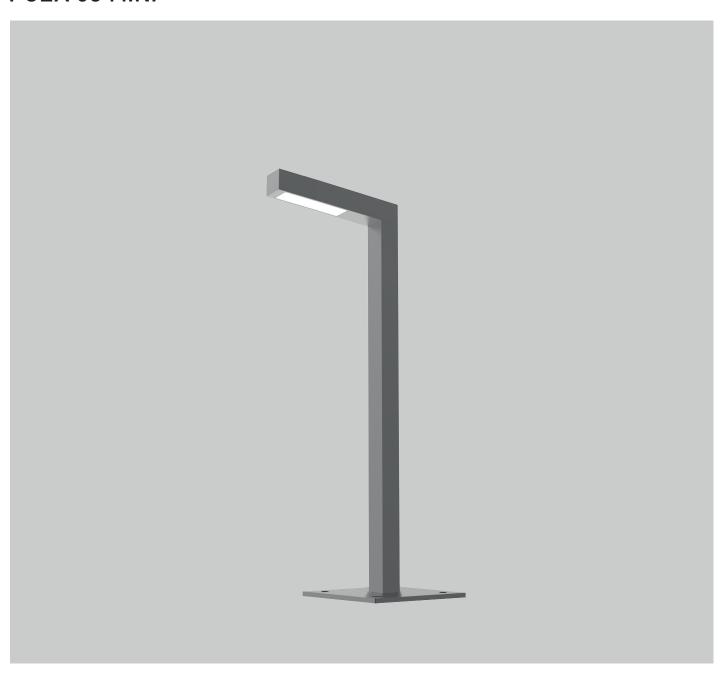

## **POLA 50 MINI**

Outdoor IP65 bollard luminaire. Top quality SMD LED module with colour consistency MacAdams 3, extensive portfolio of lumen ranges and CCTs. Standard EVG on/off or DALI driver on request. Body is made of aluminium. Standard colour RAL 7016 any other on request. Variety of diffusors, lumen outputs and drivers allows to use this luminaire in different types of lighting projects: parks, residential areas, office building surroundings, pedestrian routes, bicycle paths. Mounting holes are prepared for standard concrete footings available in the market, please contact our sales team for details. Custom made foots availabe on request. Standard luminaire is not intended for use in increased corrosivity category environment, e.g. with increased salt concentration. Extra corrosion protection is available on request. Luminous flux & Luminaire Power tolerance up to 10%. System power consumption depends on components used. Luminous efficacy depends on type of LED's, electronics, optics and diffusor. The most up to date technical parameters can be found on our website and in database of LDT files.

## **POLA 50 MINI**

Mounting: Ground mounting

Body material: Aluminium

**Colour:** Standard anthracite grey RAL 7016, other RAL colours on request

**Lumen output:** Standard up to 2000 lm, any other on request

## POLA 50 MINI ground mounted luminaire

All current index numbers, lumen outputs, power consumption and many other technical information are available in our 2024 pricelist.

Basic dimensions